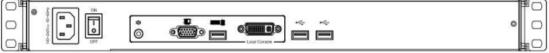

## **Video Input**

DVI-D and VGA

#### **USB** hub

• (1) Front , (2) Rear USB 2.0 Type A for peripheral USB devices