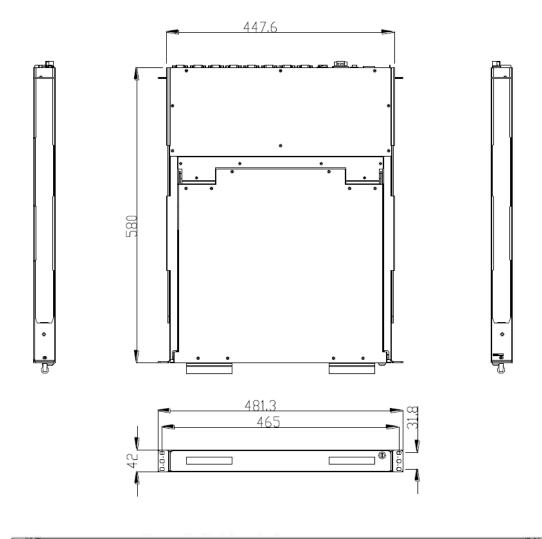

#### **Dimensions**

• 448 (W) x 580 (D) x 42 (H) mm

# **Mechanical Drawing**

16F-8 No.77, Sec. 1, Shin Tai Wu Rd, Hsi Chi Dist., New Taipei City 22101, Taiwan

Tel: +886-2-2698-3391 Fax: +886-2-2698-3291

Sales: sales@aicsys.com Technical support@aicsys.com Website: www.aicsys.com