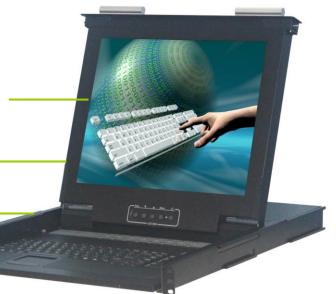

# **CYCLOPS-CPD**

1U LCD KVM console with 19" Full HD monitor, Slim Keyboard and Touchpad

17"/19" Full-HD LCD Monitor

**1U Rackmountable Unit** 

104 key keyboard and touchpad

#### Introduction

efficient 1U rackmountable KVM unit, assists in efficient management of valuable space. The series provides Full High Definition of 19" LCD monitor. On Screen Display provides you with control over frequency, resolution, backlight luminance and brightness of the video display. The new additional features of this console includes the easy reachable rail-lock switch to avoid user's fingers from being clipped when pushing back the console and also new rail design that enables a single person to mount the console into the rack easily.

#### **Features**

- ●19" 1U keyboard and mouse drawer with 17"/19" Full-HD LCD display and 104-key Keyboard and Touchpad
- ●LED Back Light
- OSD menu to control frequency, resolution, backlight luminance and brightness of the video display
- Rail-Lock Switch for maximum safety