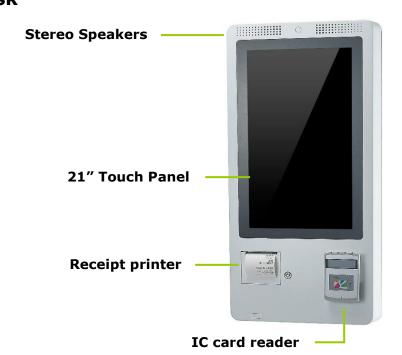

#### **Features**

- Large 21-inch Display: A spacious and interactive screen that makes menu navigation and order customization a breeze.
- Dual Speakers: High-quality audio output for clear and audible prompts, ensuring a seamless ordering experience.
- Receipt Printing: Integrated thermal printer that quickly produces receipts for customers, keeping a tangible record of their purchase.
- IC Card Payment: A secure and fast payment solution with an IC card reader, allowing customers to pay with a simple tap of their card.