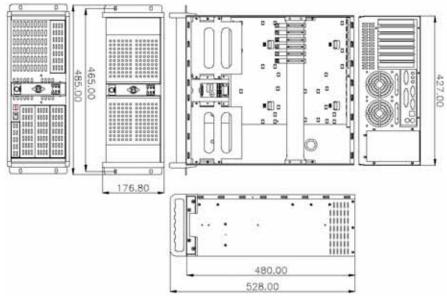

### **Mechanical Drawing**

### **Dimensions**

- 427 (W) x 480 (D) x 176.8 (H) mm
- 16.8 (W) x 18.9 (D) x 7 (H) inches