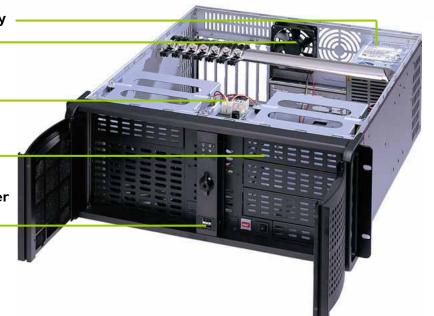

# RCK-407MA

4U Rackmount Chassis with (4) 5.25" and (3) 3.5" Drive Bays for ATX Motherboard, with Temperature Monitor Board, Supports PS/2 ATX PSU

Supports PS/2 power supply

8CM ball bearing cooling fan

Optional one more fan

Temperature monitoring module

Four 5.25" and Three 3.5" drive bays

Lockable front doors with air filter

Two USB ports ——

#### Introduction

The RCK-407MA 4U Rack mount Chassis provides a classy and resourceful solution for a variety of Industrial applications using ATX motherboard. Besides external four 5.25" bays and one 3.5" bays, RCK-407MA offers two internal 3.5" shock resistive drive bays. Two levels temperature management relies on one ball bearing 12cm fan on the front + 8cm fan on the rear and System Environmental Monitor that warns users when the system temperature is above normal. One extra space for optional additional 8 cm fan is provided for more heat sensitive application. **RCK-407MA** offers two alternative positions for two 2.0 USB ports & supports 4U ATX Power Supplies.

### **Features**

- Standard 4U 19" Rackmount Chassis
- Heavy Duty Steel with Ni plating
- Front Panel with Lockable Doors
- ●(4) 5.25", (1) 3.5" FDD, (2) 3.5" internal HDD drive bays in two shock-resistant cages
- ●Two 2.0 USB ports
- ATX Motherboard Support System Environmental Monitor
- Extra space for one additional 8cm fan