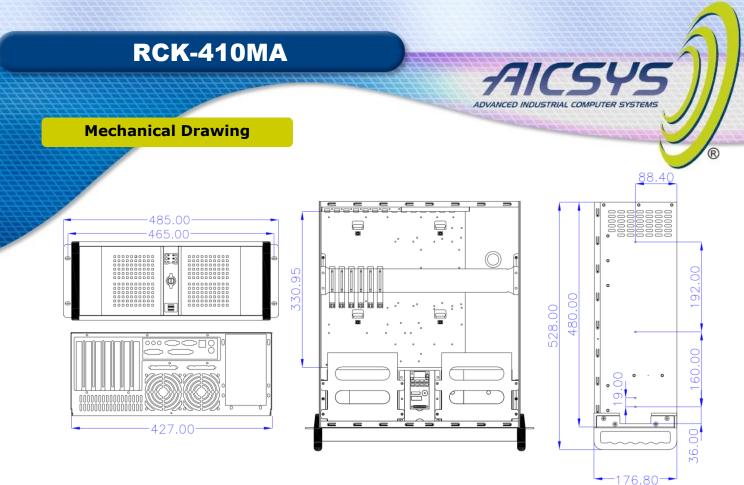

# **Operation Temperature**

• 0~55 °C

**Dimension** (W x D x H)

- 427 x 480 x 176.8 mm
- 16.8 x 18.9 x 7 inches