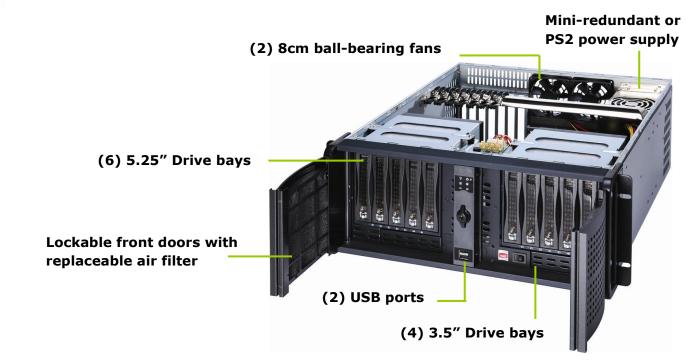

# Features

- 4U 19" rackmount chassis
- Heavy-duty steel, Black
- Support ATX/EATX motherboard
- (6) 5.25" and (2) 3.5" ext. drive bays
  (2) 3.5" internal drive bays

ADVANCED INDUSTRIAL COMPLITER SYSTEM

- (2) USB 2.0 port (optional USB 3.0)
- (2) 80mm ball-bearing fans
- Temperature monitor board
- Dual Lockable front doors with replaceable air filter
- Up to (10) 3.5" SATA HDD mobile rack (optional)
- Supports PS2 or Mini-redundant PSU
- 427 x 480 x 176.8mm (WxDxH)

#### **Drive bay**

- (6) 5.25" and (2) 3.5" ext. drive bays
- (2) 3.5" internal drive bays
- Optional (10) 3.5" HDD mobile rack

# Port

- (2) USB ports on front panel
- Optional USB 3.0 ports

# **Cooling System**

- (2) 8cm ball-bearing fans
- Temperature control board

# PS2 or Mini-redundant power supply