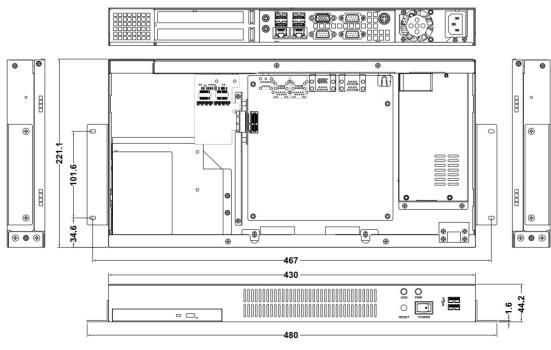

# **Mechanical Drawing**

# Dimension (W $\times$ D $\times$ H)

- 430 x 221 x 44.2mm
- 16.9 x 8.7 x 1.74 inches