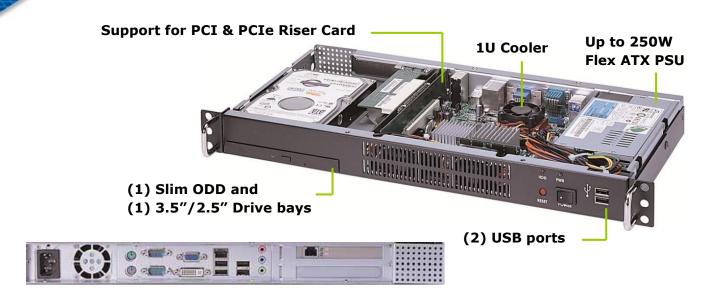

#### **Features**

- EIA RS-310C 19" 1U Rackmount
- Heavy-duty steel construction
- Supports Mini-ITX motherboard
- (2) 2.0 USB ports on front panel
- (1) Slim ODD, and
  (1) 3.5"/2.5" Drive bays
- Expansion with PCI or PCIe Riser card
- Up to 250W Flex ATX PSU
- Wallmount and Rackmount kit supported

#### **Drive bay**

- (1) Slim ODD external and
  - (1) 3.5" internal drive bays, or
- (1) 3.5" and (1) 2.5" int. drive bays, or
- (2) 2.5" internal drive bays

#### **Expansion**

- PCI-201D: Riser card with (2) PCI slot, or
- PCIE-101D-50: Riser card with (1) PCIe x1

#### **Power Supply**

Up to 250W Flex ATX

# I/O Port

• (2) USB 2.0