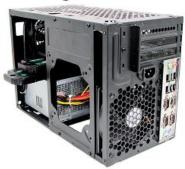

#### Construction

 Hardened Plastic case with Heavy-duty steel inner frame

#### **Drive Bays**

- (1) 3.5" Drive bays
- (4) 2.5" Drive bays (with two Hot-swap trays)

#### **Expansion**

• (2) expansion slots (up to 295mm Card length)

## **Cooling System**

- (2) 120mm Ball-bearing fans
- Space for one additional 120mm fan