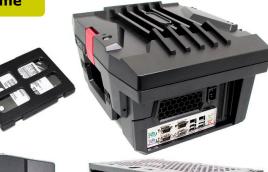

# **Transporter**

**Mobility Handle** 

**USB 3.0** 

Mini-ITX System-on-the-Go Chassis with internal Hot-swap trays, supports PS2 Power

**Security Lock & Clamp** 

(1) 3.5" Drive bay and

(4) 2.5" Drive bays

**Reinforcement Contour/Shape** 

120mm Ball-bearing fan

The **Transporter** is the ultimate choice for portable Mini-ITX Gaming PC/chassis which is highly thought out in the gaming field and E-Entertainment segment for its easy transportation. It has the ability to accommodate varies components such as cable routing or integration to house a complex application as a bare bone gaming case to boost performance. **Transporter** offers hard core gamers/users with ultimate entertaining experiences when it comes to manage a powerful system.

## **Features**

- Portable Mini-ITX chassis with heavy-duty steel frame inside
- Supports Mini-ITX motherboard
- Lockable Front door
- (1) 3.5" int. Drive bay(4) 2.5" int. Drive bay (2 Hot-swap trays)
- (2) USB 3.0
- (2) Expansion slots
- (2) 120mm Ball-bearing fans
- Supports PS2 ATX PSU

#### I/O port

- (2) USB 3.0 in front panel
- Audio port