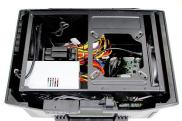

#### Construction

 Hardened Plastic case with Heavy-duty steel inner frame

#### **Board Support**

• Mini-ITX motherboard

#### **Drive Bays**

- (1) 3.5" Drive bays
- (4) 2.5" Drive bays (with two Hot-swap trays)

## **Power Supply**

PS2 Power Supply