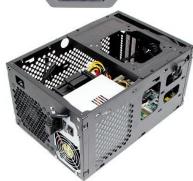

# **Transporter**

**Mobility Handle** 

**USB 3.0** 

Mini-ITX System-on-the-Go Chassis with internal Hot-swap trays, supports PS2 Power

**Security Lock & Clamp** 

(1) 3.5" Drive bay and

(4) 2.5" Drive bays

**Reinforcement Contour/Shape** 

120mm Ball-bearing fan

The **Transporter** is the ultimate choice for portable Mini-ITX Gaming PC/chassis which is highly thought out in the gaming field and E-Entertainment segment for its easy transportation. It has the ability to accommodate varies components such as cable routing or integration to house a complex application as a bare bone gaming case to boost performance. **Transporter** offers hard core gamers/users with ultimate entertaining experiences when it comes to manage a powerful system.