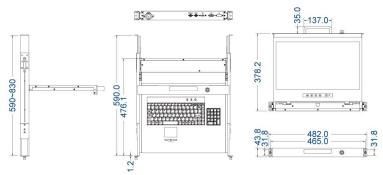

# **Mechanical Drawing**

### **Dimensions**

• 476.1 (W) x 482 (D) x 43.8 (H) mm