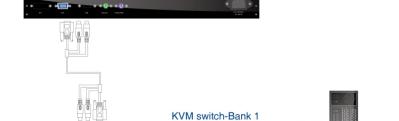

#### **KVM Switch**

- 8-port Combo-free VGA, USB&PS/2 keyboard and mouse Switch
- Port selection through hot keys or OSD Display
- Cascading up to 64 systems
- Password function for extra security.